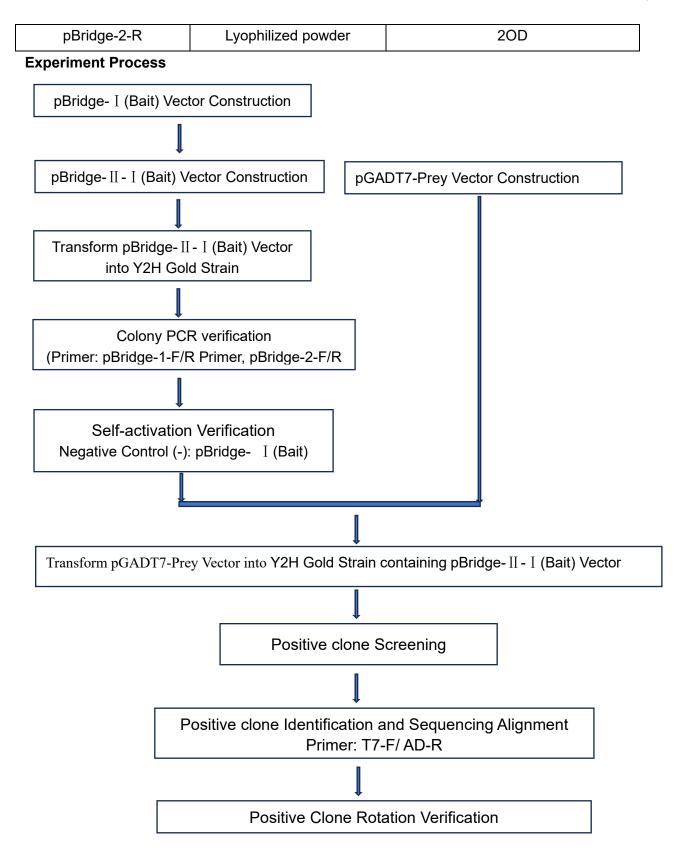

# Components

| Components      | Forms                | Size                       |
|-----------------|----------------------|----------------------------|
| Y2H Gold Strain | Solid culture medium | One plate (diameter: 9 cm) |
| Y187 Strain     | Solid culture medium | One plate (diameter: 9 cm) |
| pGADT7 Plasmid  | Liquid               | 2 ug (20ul,100ng/ul)       |
| pBridge Plasmid | Liquid               | 2 ug (20ul,100ng/ul)       |
| AD-R            | Lyophilized powder   | 2OD                        |
| T7-F            | Lyophilized powder   | 2OD                        |
| pBridge-1-F     | Lyophilized powder   | 2OD                        |
| pBridge-1-R     | Lyophilized powder   | 2OD                        |
| pBridge-2-F     | Lyophilized powder   | 2OD                        |