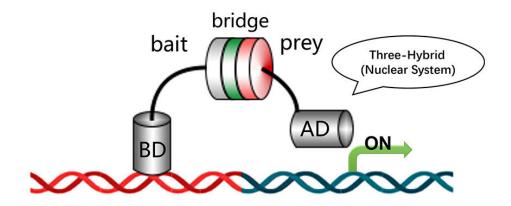

# **Product Description**

The yeast three-hybrid system is mainly used to study more complex macromolecular interactions including three components, providing a new method for the study of protein-protein-protein, protein-RNA-protein, and protein-small molecule-protein interactions. The three-hybrid system has a wide range of applications. Currently, we only provide protein-protein-protein interaction related products.