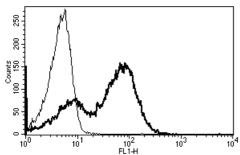

Western blot : not tested

Not suitable for mmunohistochemistry

A typical staining pattern with the B-F12 monoclonal antibody of lymphocytes

Sodium azide is a poisonous and hazardous substance, handle and dispose of properly