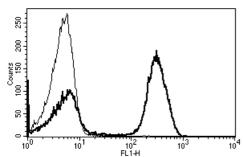

A typical staining pattern with the B-B11 monoclonal antibody of lymphocytes

Sodium azide is a poisonous and hazardous substance, handle and dispose of properly

Version 4 - 03.16

For research use only